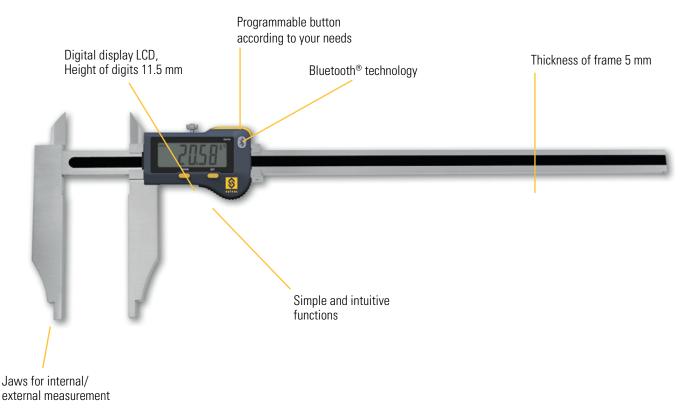

### MID SIZE CALIPER R5 WITH UPPER JAWS

- Integrated Bluetooth® wireless technology
- Mid size caliper r5 for internal/external measurement
- Programmable button according to your needs
- Water protected for heavy-duty work with coolants and lubricants, protection rating IP67 according to IEC 60529,
- Automatic wake-up by moving the electronic on his frame. (Absolute System S.I.S)
- Sleeping mode after 10 min. of no use. (Absolute System S.I.S)
- Position memorized in sleeping mode, Absolute System S.I.S\*
- Maximum speed of displacement : 2.5 m/sec
- Mechanical frame in stainless steel, hardened and grinded
- Great comfort of use thanks to its ergonomic frame

### Mid size caliper with upper jaws