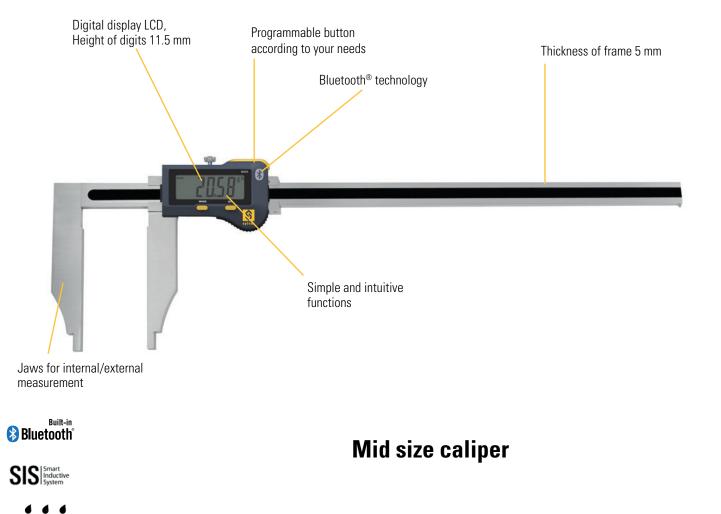

## S\_Cal EVO Form E

MID SIZE CALIPER R5

#### DESCRIPTION

- Integrated Bluetooth® wireless technology
- Mid size caliper r5 for internal/external measurement
- Programmable button according to your needs
- Water protected for heavy-duty work with coolants and lubricants, protection rating IP67 according to IEC 60529,
- Automatic wake-up by moving the electronic on his frame. (Absolute System S.I.S)
- Sleeping mode after 10 min. of no use. (Absolute System S.I.S)
- Position memorized in sleeping mode, Absolute System S.I.S\*
- Maximum speed of displacement : 2.5 m/sec
- Mechanical frame in stainless steel, hardened and grinded
- Great comfort of use thanks to its ergonomic frame