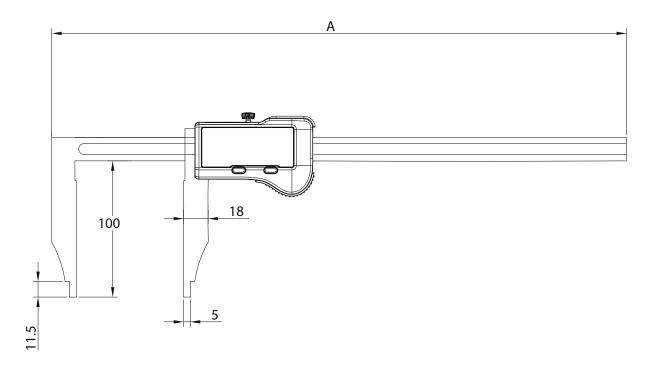

#### DIMENSIONAL DRAWING

MID SIZE CALIPER R5

### TECHNICAL SPECIFICATIONS

|                                          |    | 109360.1000                                            |  |
|------------------------------------------|----|--------------------------------------------------------|--|
| Measuring range                          | mm | 300                                                    |  |
| Accuracy                                 | mm | 0.03                                                   |  |
| Resolution                               | mm | 0.01                                                   |  |
| A                                        | mm | 495                                                    |  |
| Bar section                              | mm | 17x5                                                   |  |
| Protection rating according to IEC 60529 |    | IP67                                                   |  |
| Output data                              |    | Bluetooth <sup>®</sup> wireless technology <b>*</b>    |  |
| Functions                                |    | Zero setting, Preset (max 999.99), mm/inch, Hold, Data |  |
| Smart Inductive Sensor                   |    | •                                                      |  |