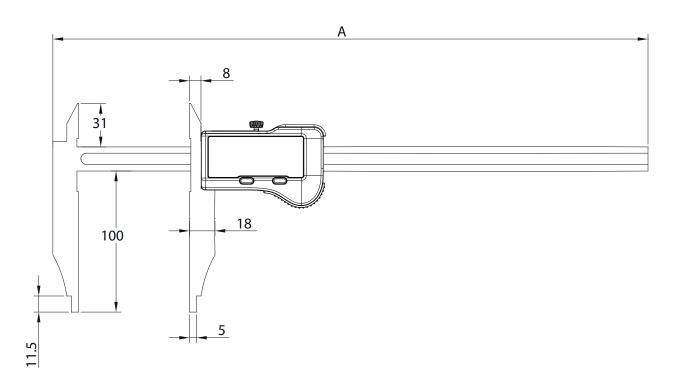

## S\_Cal EVO Form B

DIMENSIONAL DRAWING

MID SIZE CALIPER R5 WITH UPPER JAWS

### TECHNICAL SPECIFICATIONS

|                                          |    | 109360.2000                                            | 109360.2050 |  |
|------------------------------------------|----|--------------------------------------------------------|-------------|--|
| Measuring range                          | mm | 300                                                    | 500         |  |
| Accuracy                                 | mm | 0.03                                                   |             |  |
| Resolution                               | mm | 0.01                                                   |             |  |
| А                                        | mm | 495                                                    | 595         |  |
| Bar section                              | mm | 17x5                                                   |             |  |
| Protection rating according to IEC 60529 |    | IP67                                                   |             |  |
| Output data                              |    | Bluetooth <sup>®</sup> wireless technology <b>*</b>    |             |  |
| Functions                                |    | Zero setting, Preset (max 999.99), mm/inch, Hold, Data |             |  |
| Smart Inductive Sensor                   |    | •                                                      |             |  |